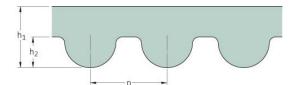

## PHG 1470-14M-85

| No. of teeth      | 105   |
|-------------------|-------|
| Pitch length (in) | 57.87 |
| Pitch length (mm) | 1470  |
| h1 = Height (mm)  | 10    |
| Width (mm)        | 85    |
| Sleeve (Y/N)      | N     |