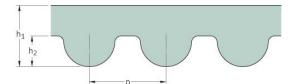

## PHG 1456-14M-170

| No. of teeth      | 104   |
|-------------------|-------|
| Pitch length (in) | 57.32 |
| Pitch length (mm) | 1456  |
| h1 = Height (mm)  | 10    |
| Width (mm)        | 170   |
| Sleeve (Y/N)      | N     |