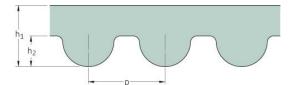

## PHG 1316-14M-S440

| No. of teeth      | 94    |
|-------------------|-------|
| Pitch length (in) | 51.81 |
| Pitch length (mm) | 1316  |
| h1 = Height (mm)  | 10    |
| Width (mm)        | 440   |
| Sleeve (Y/N)      | Y     |