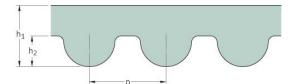

## PHG 1288-14M-115

| No. of teeth      | 92    |
|-------------------|-------|
| Pitch length (in) | 50.71 |
| Pitch length (mm) | 1288  |
| h1 = Height (mm)  | 10    |
| Width (mm)        | 115   |
| Sleeve (Y/N)      | N     |