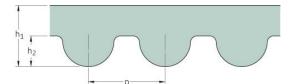

## PHG 1246-14M-S440

| No. of teeth      | 89    |
|-------------------|-------|
| Pitch length (in) | 49.06 |
| Pitch length (mm) | 1246  |
| h1 = Height (mm)  | 10    |
| Width (mm)        | 440   |
| Sleeve (Y/N)      | Y     |