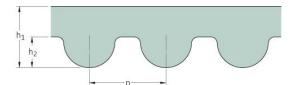

## PHG 966-14M-170

| No. of teeth      | 69    |
|-------------------|-------|
| Pitch length (in) | 38.03 |
| Pitch length (mm) | 966   |
| h1 = Height (mm)  | 10    |
| Width (mm)        | 170   |
| Sleeve (Y/N)      | N     |