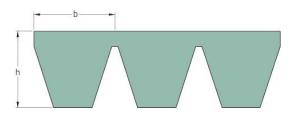

## PHG SPC11800X3

| Belt marking          | SPC11800 |
|-----------------------|----------|
| No. of ribs           | 3        |
| Pitch length (mm)     | 11800    |
| Effective length (in) | 464.6    |
| b = Width (mm)        | 22       |
| h = Height (mm)       | 22.6     |