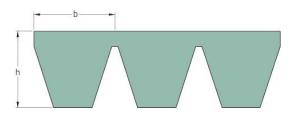

## **PHG SPC10600X3**

| Belt marking          | SPC10600 |
|-----------------------|----------|
| No. of ribs           | 3        |
| Pitch length (mm)     | 10600    |
| Effective length (in) | 417.3    |
| b = Width (mm)        | 22       |
| h = Height (mm)       | 22.6     |