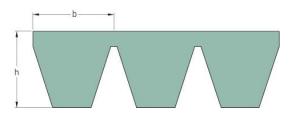

## PHG SPC10000X3

| Belt marking          | SPC10000 |
|-----------------------|----------|
| No. of ribs           | 3        |
| Pitch length (mm)     | 10000    |
| Effective length (in) | 393.7    |
| b = Width (mm)        | 22       |
| h = Height (mm)       | 22.6     |