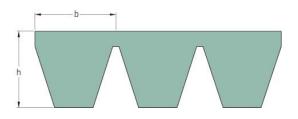

## PHG SPC9500X3

| Belt marking          | SPC9500 |
|-----------------------|---------|
| No. of ribs           | 3       |
| Pitch length (mm)     | 9500    |
| Effective length (in) | 374     |
| b = Width (mm)        | 22      |
| h = Height (mm)       | 22.6    |