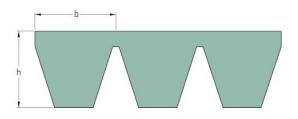

## PHG SPC7500X4

| Belt marking          | SPC7500 |
|-----------------------|---------|
| No. of ribs           | 4       |
| Pitch length (mm)     | 7500    |
| Effective length (in) | 295.3   |
| b = Width (mm)        | 22      |
| h = Height (mm)       | 22.6    |