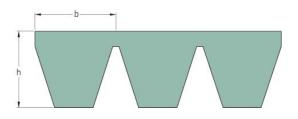

## PHG SPC5300X5

| Belt marking          | SPC5300 |
|-----------------------|---------|
| No. of ribs           | 5       |
| Pitch length (mm)     | 5300    |
| Effective length (in) | 208.7   |
| b = Width (mm)        | 22      |
| h = Height (mm)       | 22.6    |