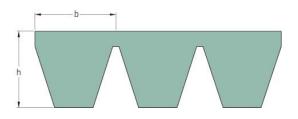

## PHG SPC4500X4

| Belt marking          | SPC4500 |
|-----------------------|---------|
| No. of ribs           | 4       |
| Pitch length (mm)     | 4500    |
| Effective length (in) | 177.2   |
| b = Width (mm)        | 22      |
| h = Height (mm)       | 22.6    |