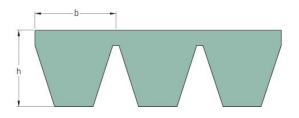

## PHG SPC4250X4

| Belt marking          | SPC4250 |
|-----------------------|---------|
| No. of ribs           | 4       |
| Pitch length (mm)     | 4250    |
| Effective length (in) | 167.3   |
| b = Width (mm)        | 22      |
| h = Height (mm)       | 22.6    |