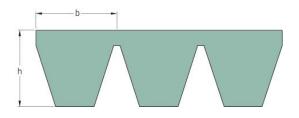

## PHG SPA2500X5

| Belt marking          | SPA2500 |
|-----------------------|---------|
| No. of ribs           | 5       |
| Pitch length (mm)     | 2500    |
| Effective length (in) | 98.43   |
| b = Width (mm)        | 12.8    |
| h = Height (mm)       | 12      |