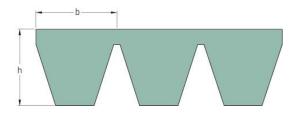

## PHG SPA1250X5

| Belt marking          | SPA1250 |
|-----------------------|---------|
| No. of ribs           | 5       |
| Pitch length (mm)     | 1250    |
| Effective length (in) | 49.21   |
| b = Width (mm)        | 12.8    |
| h = Height (mm)       | 12      |