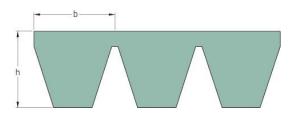

## PHG SPA4000X4

| Belt marking          | SPA4000 |
|-----------------------|---------|
| No. of ribs           | 4       |
| Pitch length (mm)     | 4000    |
| Effective length (in) | 157.48  |
| b = Width (mm)        | 12.8    |
| h = Height (mm)       | 12      |