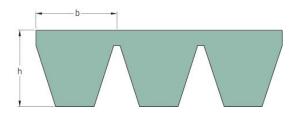

## PHG SPA3550X3

| Belt marking          | SPA3550 |
|-----------------------|---------|
| No. of ribs           | 3       |
| Pitch length (mm)     | 3550    |
| Effective length (in) | 139.76  |
| b = Width (mm)        | 12.8    |
| h = Height (mm)       | 12      |