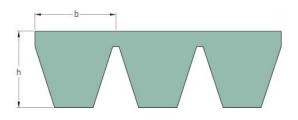

## PHG SPA2800X3

| Belt marking          | SPA2800 |
|-----------------------|---------|
| No. of ribs           | 3       |
| Pitch length (mm)     | 2800    |
| Effective length (in) | 110.24  |
| b = Width (mm)        | 12.8    |
| h = Height (mm)       | 12      |