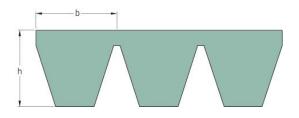

## PHG SPA2650X3

| Belt marking          | SPA2650 |
|-----------------------|---------|
| No. of ribs           | 3       |
| Pitch length (mm)     | 2650    |
| Effective length (in) | 104.33  |
| b = Width (mm)        | 12.8    |
| h = Height (mm)       | 12      |