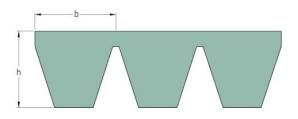

## PHG SPB7500X3

| Belt marking          | SPB7500 |
|-----------------------|---------|
| No. of ribs           | 3       |
| Pitch length (mm)     | 7500    |
| Effective length (in) | 295.3   |
| b = Width (mm)        | 16.5    |
| h = Height (mm)       | 15.6    |