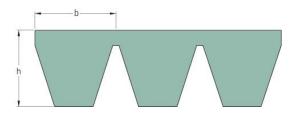

## PHG SPB5300X3

| Belt marking          | SPB5300 |
|-----------------------|---------|
| No. of ribs           | 3       |
| Pitch length (mm)     | 5300    |
| Effective length (in) | 208.7   |
| b = Width (mm)        | 16.5    |
| h = Height (mm)       | 15.6    |