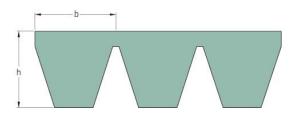

## PHG SPB7500X5

| Belt marking          | SPB7500 |
|-----------------------|---------|
| No. of ribs           | 5       |
| Pitch length (mm)     | 7500    |
| Effective length (in) | 295.3   |
| b = Width (mm)        | 16.5    |
| h = Height (mm)       | 16.5    |