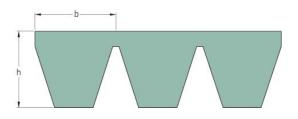

## PHG SPB7100X5

| Belt marking          | SPB7100 |
|-----------------------|---------|
| No. of ribs           | 5       |
| Pitch length (mm)     | 7100    |
| Effective length (in) | 279.5   |
| b = Width (mm)        | 16.5    |
| h = Height (mm)       | 16.5    |