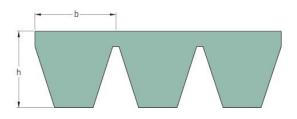

## PHG SPB6000X4

| Belt marking          | SPB6000 |
|-----------------------|---------|
| No. of ribs           | 4       |
| Pitch length (mm)     | 6000    |
| Effective length (in) | 236.2   |
| b = Width (mm)        | 16.5    |
| h = Height (mm)       | 15.6    |