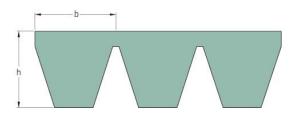

## PHG SPB4000X5

| Belt marking          | SPB4000 |
|-----------------------|---------|
| No. of ribs           | 5       |
| Pitch length (mm)     | 4000    |
| Effective length (in) | 157.5   |
| b = Width (mm)        | 16.5    |
| h = Height (mm)       | 16.5    |