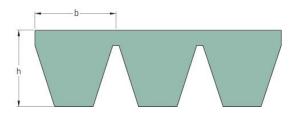

## PHG SPB3150X4

| Belt marking          | SPB3150 |
|-----------------------|---------|
| No. of ribs           | 4       |
| Pitch length (mm)     | 3150    |
| Effective length (in) | 124     |
| b = Width (mm)        | 16.5    |
| h = Height (mm)       | 15.6    |