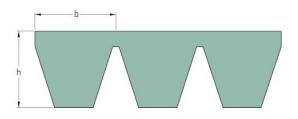

## PHG SPB3000X5

| Belt marking          | SPB3000 |
|-----------------------|---------|
| No. of ribs           | 5       |
| Pitch length (mm)     | 3000    |
| Effective length (in) | 118.1   |
| b = Width (mm)        | 16.5    |
| h = Height (mm)       | 16.5    |