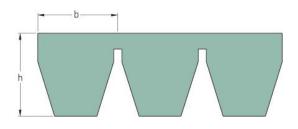

## PHG 8V2360X5

| Belt marking           | 8V2360 |
|------------------------|--------|
| No. of ribs            | 5      |
| Outside length<br>(mm) | 5994   |
| Outside length (in)    | 235.98 |
| Effective length (in)  | 236    |
| Width (mm)             | 125    |
| Width (in)             | 4.92   |
| b = Width (mm)         | 25     |
| b = Width (in)         | 0.98   |
| h = Height (mm)        | 25.5   |
| h = Height (in)        | 1      |
|                        |        |