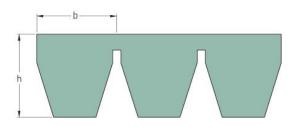

## PHG 8V1900X5

| Belt marking           | 8V1900 |
|------------------------|--------|
| No. of ribs            | 5      |
| Outside length<br>(mm) | 4826   |
| Outside length (in)    | 190    |
| Effective length (in)  | 190    |
| Width (mm)             | 125    |
| Width (in)             | 4.92   |
| b = Width (mm)         | 25     |
| b = Width (in)         | 0.98   |
| h = Height (mm)        | 25.5   |
| h = Height (in)        | 1      |
|                        |        |