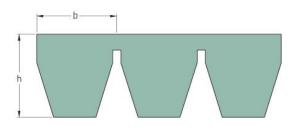

## PHG 8V1600X5

| Belt marking           | 8V1600 |
|------------------------|--------|
| No. of ribs            | 5      |
| Outside length<br>(mm) | 4064   |
| Outside length (in)    | 160    |
| Effective length (in)  | 160    |
| Width (mm)             | 125    |
| Width (in)             | 4.92   |
| b = Width (mm)         | 25     |
| b = Width (in)         | 0.98   |
| h = Height (mm)        | 25.5   |
| h = Height (in)        | 1      |
|                        |        |