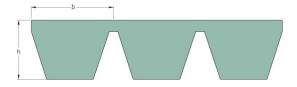

## **PHG D162X3**

| Belt marking       | D162   |
|--------------------|--------|
| No. of ribs        | 3      |
| Pitch length (mm)  | 4190   |
| Pitch length (in)  | 164.96 |
| Inside length (mm) | 4115   |
| Inside length (in) | 162    |
| Width (mm)         | 96     |
| Width (in)         | 3.78   |
| b = Width (mm)     | 32     |
| b = Width (in)     | 1.26   |
| h = Height (mm)    | 22.4   |
| h = Height (in)    | 0.88   |
|                    |        |