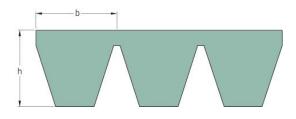

## **PHG C108X5**

| Belt marking       | C108   |
|--------------------|--------|
| No. of ribs        | 5      |
| Pitch length (mm)  | 2800   |
| Pitch length (in)  | 110.24 |
| Inside length (mm) | 2743   |
| Inside length (in) | 108    |
| Width (mm)         | 110    |
| Width (in)         | 4.33   |
| b = Width (mm)     | 22     |
| b = Width (in)     | 0.87   |
| h = Height (mm)    | 16.2   |
| h = Height (in)    | 0.64   |
|                    |        |