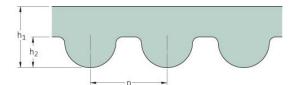

## PHG 2160-5M-15

| No. of teeth      | 432   |
|-------------------|-------|
| Pitch length (in) | 85.04 |
| Pitch length (mm) | 2160  |
| h1 = Height (mm)  | 3.6   |
| Width (mm)        | 15    |
| Sleeve (Y/N)      | N     |