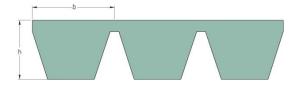

## **PHG A56X5**

| Belt marking       | A56   |
|--------------------|-------|
| No. of ribs        | 5     |
| Pitch length (mm)  | 1460  |
| Pitch length (in)  | 57.48 |
| Inside length (mm) | 1422  |
| Inside length (in) | 56    |
| Width (mm)         | 65    |
| Width (in)         | 2.56  |
| b = Width (mm)     | 13    |
| b = Width (in)     | 0.51  |
| h = Height (mm)    | 9.9   |
| h = Height (in)    | 0.39  |
|                    |       |