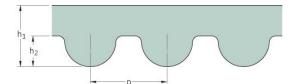

## PHG 1180-5M-25

| No. of teeth      | 236   |
|-------------------|-------|
| Pitch length (in) | 46.46 |
| Pitch length (mm) | 1180  |
| h1 = Height (mm)  | 3.6   |
| Width (mm)        | 25    |
| Sleeve (Y/N)      | N     |