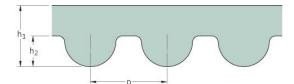

## PHG 1175-5M-25

| No. of teeth      | 235   |
|-------------------|-------|
| Pitch length (in) | 46.26 |
| Pitch length (mm) | 1175  |
| h1 = Height (mm)  | 3.6   |
| Width (mm)        | 25    |
| Sleeve (Y/N)      | N     |