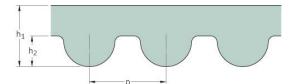

## PHG 745-5M-15

| No. of teeth      | 149   |
|-------------------|-------|
| Pitch length (in) | 29.33 |
| Pitch length (mm) | 745   |
| h1 = Height (mm)  | 3.6   |
| Width (mm)        | 15    |
| Sleeve (Y/N)      | N     |