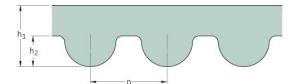

## PHG 725-5M-15

| No. of teeth      | 145   |
|-------------------|-------|
| Pitch length (in) | 28.54 |
| Pitch length (mm) | 725   |
| h1 = Height (mm)  | 3.6   |
| Width (mm)        | 15    |
| Sleeve (Y/N)      | N     |