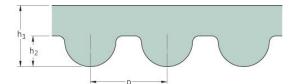

## PHG 650-5M-15

| No. of teeth      | 130   |
|-------------------|-------|
| Pitch length (in) | 25.59 |
| Pitch length (mm) | 650   |
| h1 = Height (mm)  | 3.6   |
| Width (mm)        | 15    |
| Sleeve (Y/N)      | N     |