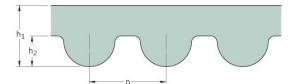

## PHG 645-5M-15

| No. of teeth      | 129   |
|-------------------|-------|
| Pitch length (in) | 25.39 |
| Pitch length (mm) | 645   |
| h1 = Height (mm)  | 3.6   |
| Width (mm)        | 15    |
| Sleeve (Y/N)      | N     |