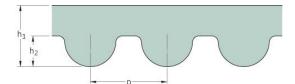

## PHG 625-5M-15

| No. of teeth      | 125   |
|-------------------|-------|
| Pitch length (in) | 24.61 |
| Pitch length (mm) | 625   |
| h1 = Height (mm)  | 3.6   |
| Width (mm)        | 15    |
| Sleeve (Y/N)      | N     |