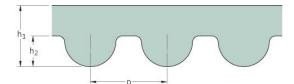

## PHG 550-5M-25

| No. of teeth      | 110   |
|-------------------|-------|
| Pitch length (in) | 21.65 |
| Pitch length (mm) | 550   |
| h1 = Height (mm)  | 3.6   |
| Width (mm)        | 25    |
| Sleeve (Y/N)      | N     |