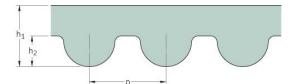

## PHG 440-5M-15

| No. of teeth      | 88    |
|-------------------|-------|
| Pitch length (in) | 17.32 |
| Pitch length (mm) | 440   |
| h1 = Height (mm)  | 3.6   |
| Width (mm)        | 15    |
| Sleeve (Y/N)      | N     |