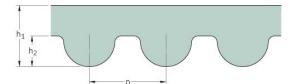

## PHG 370-5M-25

| No. of teeth      | 74    |
|-------------------|-------|
| Pitch length (in) | 14.57 |
| Pitch length (mm) | 370   |
| h1 = Height (mm)  | 3.6   |
| Width (mm)        | 25    |
| Sleeve (Y/N)      | N     |