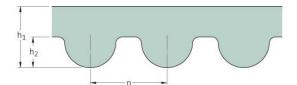

## PHG 325-5M-S200

| No. of teeth      | 65   |
|-------------------|------|
| Pitch length (in) | 12.8 |
| Pitch length (mm) | 325  |
| h1 = Height (mm)  | 3.6  |
| Width (mm)        | 200  |
| Sleeve (Y/N)      | Y    |