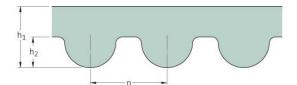

## PHG 474-3M-S450

| No. of teeth      | 158   |
|-------------------|-------|
| Pitch length (in) | 18.66 |
| Pitch length (mm) | 474   |
| h1 = Height (mm)  | 2.4   |
| Width (mm)        | 450   |
| Sleeve (Y/N)      | Y     |