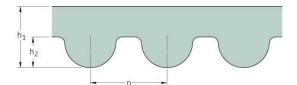

## PHG 375-3M-S450

| No. of teeth      | 125   |
|-------------------|-------|
| Pitch length (in) | 14.76 |
| Pitch length (mm) | 375   |
| h1 = Height (mm)  | 2.4   |
| Width (mm)        | 450   |
| Sleeve (Y/N)      | Y     |