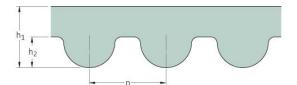

## PHG 180-3M-S160

| No. of teeth      | 60   |
|-------------------|------|
| Pitch length (in) | 7.09 |
| Pitch length (mm) | 180  |
| h1 = Height (mm)  | 2.4  |
| Width (mm)        | 160  |
| Sleeve (Y/N)      | Y    |