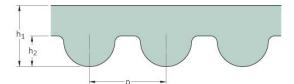

## PHG 1344-3M-6

| No. of teeth      | 448   |
|-------------------|-------|
| Pitch length (in) | 52.91 |
| Pitch length (mm) | 1344  |
| h1 = Height (mm)  | 2.4   |
| Width (mm)        | 6     |
| Sleeve (Y/N)      | N     |